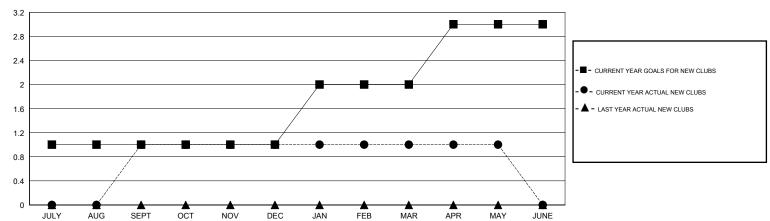

## MONTHLY MEMBERSHIP PROGRESS REPORT

District 36 G

Results as of: 5/31/2017

|               | Club          | s           |               | Members               |                                                                |                                                              |                                              |
|---------------|---------------|-------------|---------------|-----------------------|----------------------------------------------------------------|--------------------------------------------------------------|----------------------------------------------|
|               | RESULTS FOR   | R 2016-2017 |               | RESULTS FOR 2016-2017 |                                                                |                                                              |                                              |
| QUARTER       | NEW CLUB GOAL | NEW CLUBS   | DROPPED CLUBS | QUARTER               | NEW MEMBER GROWTH<br>NET GOAL (not reinstated<br>or transfers) | NEW MEMBER<br>GROWTH ACTUAL (not<br>reinstated or transfers) | DROPPED MEMBERS ACTUAL (including transfers) |
| JULY/AUG/SEPT | 1             | 1           | 0             | JULY/AUG/SEPT         | 38                                                             | 50                                                           | 40                                           |
| OCT/NOV/DEC   | 0             | 0           | 0             | OCT/NOV/DEC           | -4                                                             | 25                                                           | 27                                           |
| JAN/FEB/MAR   | 1             | 0           | 0             | JAN/FEB/MAR           | 37                                                             | 27                                                           | 33                                           |
| APR/MAY/JUNE  | 1             | 0           | 0             | APR/MAY/JUNE          | 38                                                             | 16                                                           | 20                                           |

## GOALS AND ACTUAL NEW CLUBS CUMULATIVE