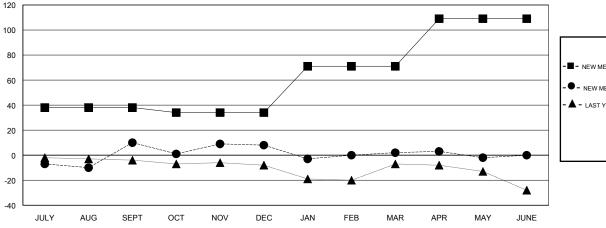

## MONTHLY MEMBERSHIP PROGRESS REPORT

District 36 G

Results as of: 5/31/2017

|               | Club          | s           |               | Members               |                                                                |                                                              |                                              |
|---------------|---------------|-------------|---------------|-----------------------|----------------------------------------------------------------|--------------------------------------------------------------|----------------------------------------------|
|               | RESULTS FOR   | R 2016-2017 |               | RESULTS FOR 2016-2017 |                                                                |                                                              |                                              |
| QUARTER       | NEW CLUB GOAL | NEW CLUBS   | DROPPED CLUBS | QUARTER               | NEW MEMBER GROWTH<br>NET GOAL (not reinstated<br>or transfers) | NEW MEMBER<br>GROWTH ACTUAL (not<br>reinstated or transfers) | DROPPED MEMBERS ACTUAL (including transfers) |
| JULY/AUG/SEPT | 1             | 1           | 0             | JULY/AUG/SEPT         | 38                                                             | 50                                                           | 40                                           |
| OCT/NOV/DEC   | 0             | 0           | 0             | OCT/NOV/DEC           | -4                                                             | 25                                                           | 27                                           |
| JAN/FEB/MAR   | 1             | 0           | 0             | JAN/FEB/MAR           | 37                                                             | 27                                                           | 33                                           |
| APR/MAY/JUNE  | 1             | 0           | 0             | APR/MAY/JUNE          | 38                                                             | 16                                                           | 20                                           |

## GOALS AND ACTUAL MEMBERS CUMULATIVE

| - ■ - NEW MEMBER GROWTH NET GOAL  |  |
|-----------------------------------|--|
| - ● - NEW MEMBER GROWTH ACTUAL    |  |
| - ▲ - LAST YEAR MEMBERSHIP ACTUAL |  |
|                                   |  |
|                                   |  |
|                                   |  |